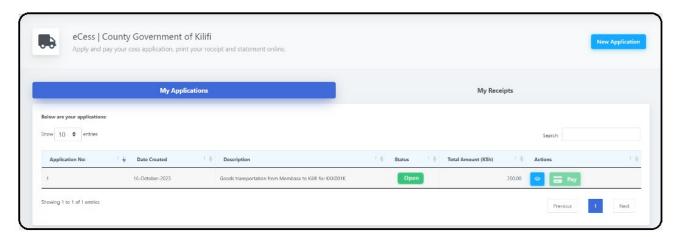

Press SEND PAYMENT REQUEST for the system to send you an STK push notification to your phone, and prompt for your M-Pesa PIN

Here on the dashboard, your new application will be listed under the 'My Applications' tab.

The status of the application is now which entitles your vehicle to proceed to the cess station for approval. Upon approval the status will change to closed.

It is strongly advised that you make your payments way in advance, to ensure smooth transactions at the stations.