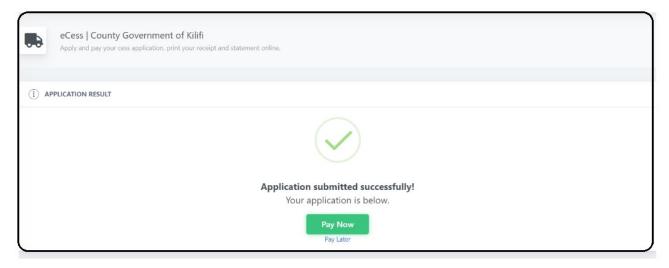

The system will inform you that your application was submitted successfully. (see next page for full details)

Press Pay Now to proceed with payment.

In case you choose to pay later, your application will be saved in your account with status PENDING PAYMENT.