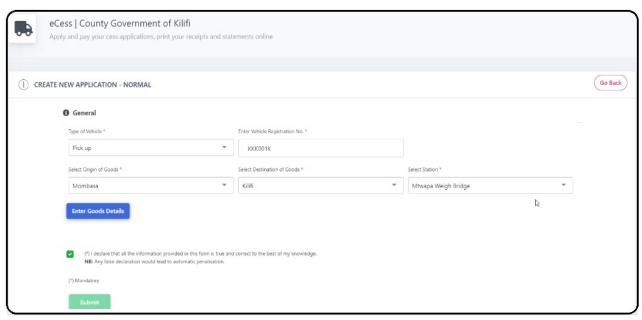

Fill in the information of your vehicle, trip and cess station in the fields above and press Enter Goods Details

You are in the Goods Details section now. Choose your product and unit of measurement from the drop down lists as shown above, then type the quantity and press to confirm.