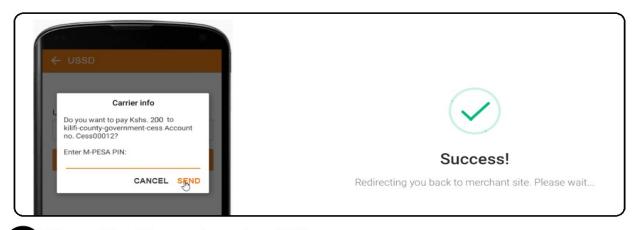

Press SEND PAYMENT REQUEST for the system to send you an STK push notification to your phone, and prompt for your M-Pesa PIN

Here on the dashboard, your new application will be listed under the 'My Applications' tab.