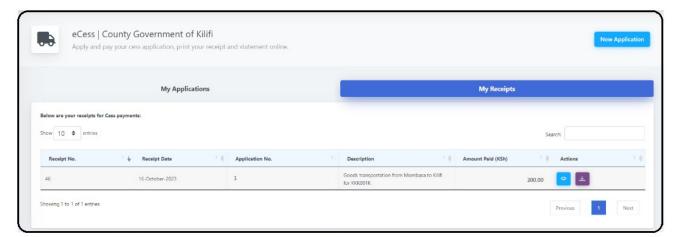

You will also find all you payments receipts here, under the 'My receipts' tab.
You can view or print them by pressing or respectively. see below