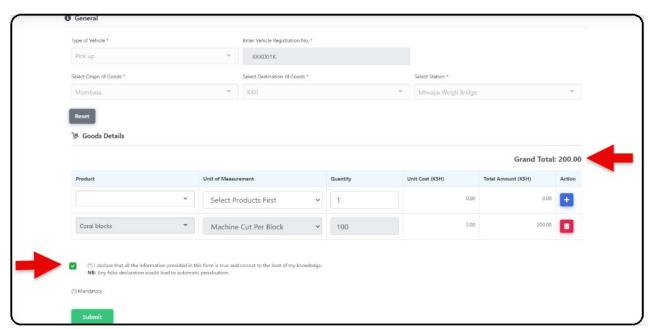

Fill in the information of your vehicle, trip and cess station in the fields above and press Enter Goods Details

You are in the Goods Details section now. Choose your product and unit of measurement from the drop down lists as shown above, then type the quantity and press to confirm.

The system will calculate for you the payable total as shown above.
You may add additional items by repeating step 4 again. Otherwise, tick the box next to the declaration and press submit to submit your application.