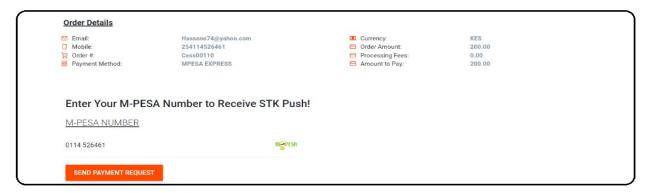

## Continue

Here you will find all the details pertaining to your application. Note that since the status is be no details for the receipt, but that will change as we proceed with payment.

Upon pressing Pay Now you will be taken to this payment gate. The system will put your registered phone number by default, but you can always change it to any other number that you have access to.

Press SEND PAYMENT REQUEST for the system to send you an STK push notification to your phone, and prompt for your M-Pesa PIN

Here on the dashboard, your new application will be listed under the 'My Applications' tab.