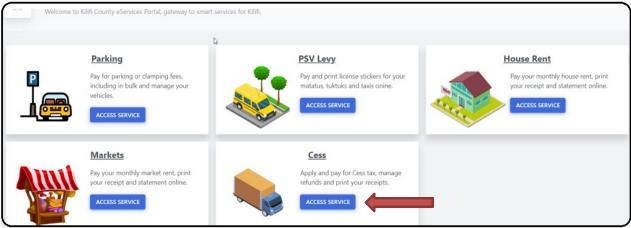

## Apply and Pay for Your Cess Tax in 10 Easy Steps

Log in at eServices.kilifi.go.ke then Press ACCESS SERVICE to start

This is your dashboard. You will have no applications since this is your first time. So create your first application by pressing New Application above