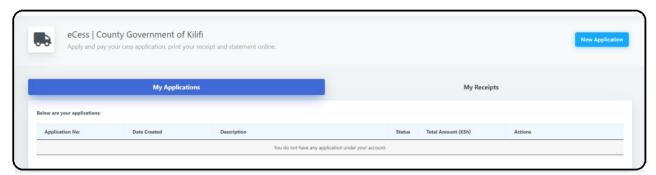

## Apply and Pay for Your Cess Tax in 10 Easy Steps

Log in at eServices.kilifi.go.ke then Press ACCESS SERVICE to start

This is your dashboard. You will have no applications since this is your first time. So create your first application by pressing New Application above