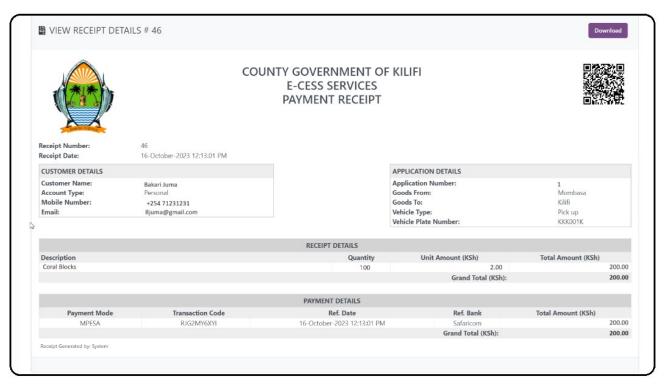

You will also find all you payments receipts here, under the 'My receipts' tab.
You can view or print them by pressing or respectively. see below