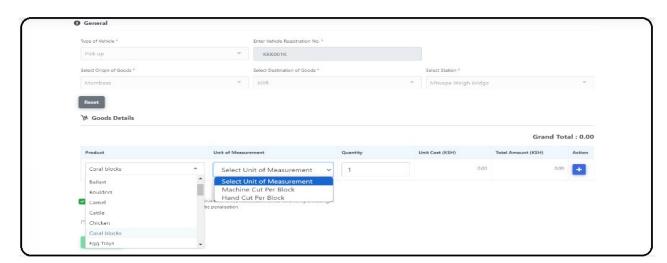

Fill in the information of your vehicle, trip and cess station in the fields above and press Enter Goods Details

You are in the Goods Details section now. Choose your product and unit of measurement from the drop down lists as shown above, then type the quantity and press to confirm.

The system will calculate for you the payable total as shown above.
You may add additional items by repeating step 4 again. Otherwise, tick the box next to the declaration and press submit to submit your application.