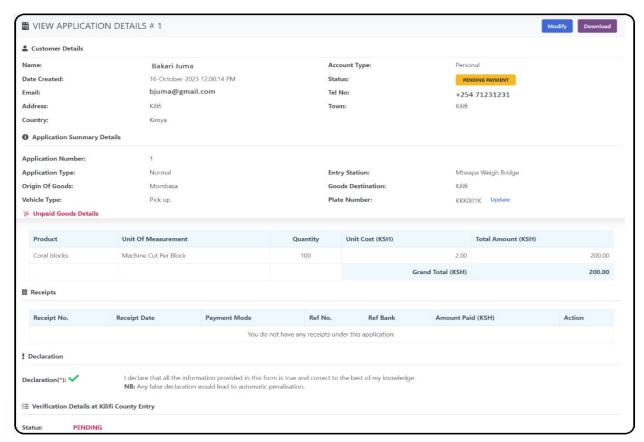

## Continue

Here you will find all the details pertaining to your application. Note that since the status is be no details for the receipt, but that will change as we proceed with payment.

Upon pressing Pay Now you will be taken to this payment gate. The system will put your registered phone number by default, but you can always change it to any other number that you have access to.